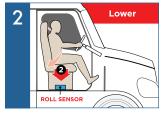

2. Suspension seat lowers to increase survivable space in the cab.

3. Side airbag deploys to cushion the head and neck.

QR

See how it works and why more fleets are choosing **RollTek to protect their drivers.** 