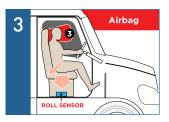

2. Suspension seat lowers to increase survivable space in the cab.

3. Side airbag deploys to cushion the head and neck.

QR

See how it works and why more fleets are choosing **RollTek to protect their drivers.** 