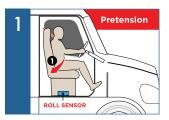

## **RollTek - How It Works**

A roll sensor monitors the truck's position, and when a rollover is detected, up to three RollTek components are deployed per seating position

1. Seat pretensioners keep the driver or front seat passenger securely in their seats.