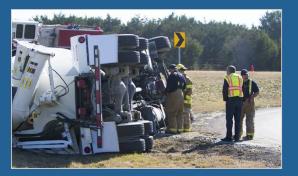

ITEK

## **RollTek® for Ready Mix**

#### Side Roll Airbag Protection

Side Roll Airbag (SRA) Deploys to cushion head and neck

RollTek Sensor Detects an unrecoverable roll and sets into motion a series of actions in a fraction of a second

Seat Belt Pretensioner Keeps the driver and/or passenger in their seat

Suspension Seat Drops to its lower level to increase survivable space

More than 50% of heavy truck driver fatalities happen in a rollover. That's more than HALF.

NATIONIA

With a high center of gravity and a constantly shifting load, concrete mixers are at an increased risk for this kind of accident. That's why IMMI® created RollTek®, a side roll airbag protection system that can give your drivers a better chance to walk away from one of the worst kinds of crashes they can face.



Photo Courtesy of Temple Telegram

## **RollTek - How It Works**

A roll sensor monitors the truck's position, and when a rollover is detected, up to three RollTek components are deployed per seating position

1. Seat pretensioners keep the driver or front seat passenger securely in their seats.

2. Suspension seat lowers to increase survivable space in the cab.

3. Side airbag deploys to cushion the head and neck.







QR

See how it works and why more fleets are choosing **RollTek to protect their drivers.** 

### **Availability**

RollTek is available through these quality truck manufacturers:

#### **Heavy Duty Truck**

Peterbilt: 567. 367. 365 Volvo: VHD Kenworth: 7880 Mack: Granite Western Star: 4700, 4800, 4900 International: HV Series, HX Series Freightliner: 122SD

#### **Medi